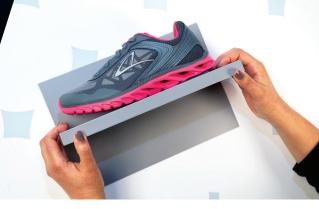

### CHANGE IS EASY

It takes only seconds to rearrange shelving for items such as footwear, in areas that demand continuous change. VM-SHELF can be easily applied and repositioned by retail staff without the need for tools, adhesives or additional hardware.

### MAGNETIC STRENGTH

VM-SHELF has been engineered to combine industrial grade steel with VM-InvisiLock magnet to exponentially strengthen the fixture's hold. Supported weight capacity varies by MagnaMedia® graphic surface. Data available upon request.