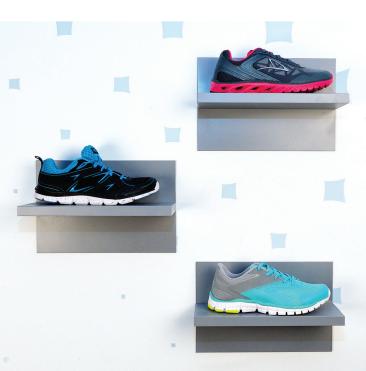

### CHANGE IS EASY

It takes only seconds to rearrange shelving for items such as footwear, in areas that demand continuous change. VM-SHELF can be easily applied and repositioned by retail staff without the need for tools, adhesives or additional hardware.

### CUSTOMIZABLE

In addition to a selection of ready-to-go finishes, many of the aesthetic components of VM-SHELF can be tailored to fit any branded environment. We offer a range of sizes and solutions to fit our customers' needs. Contact Visual Magnetics for more information on VM-SHELF options.